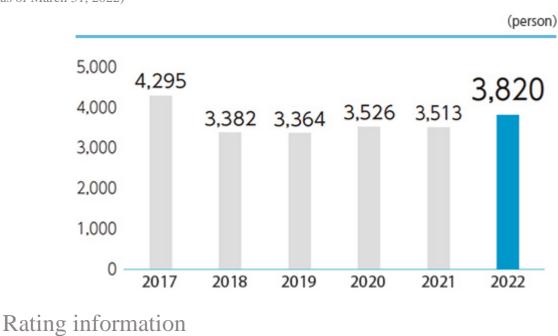

### Change in the number of shareholders

(as of March 31, 2022)

1) Rating institution :

Rating and Investment Information, Inc.

2) Rating date of acquisition :

November 18,2021

3) Rating name :

Issur Rating

### Stock Information

- Total number of shares authorized to be issued 78,820,000
- Total number of shares issued and outstanding 34,536,635
- Number of shareholders 3,820
- Number of shares per trading unit 100
- Securities Code 6809
- Stock Listing Tokyo Stock Exchange, Prime Market
- Fiscal year Begins on April 1 and ends on March 31 of the following year
- Public Notice Electronic public notice
- Ordinary General Meeting of Shareholders June of each year
- Record dates
   Shareholders' meeting : March 31
   Year-end dividend : March 31
   Interim dividend : September 30