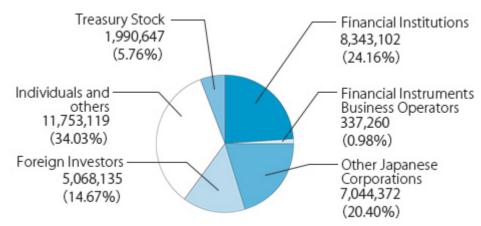

ndation for Advancement of Measuring Technologies | 1,297       | 3.99                  |
| in Biomedical Engineering                                     |             |                       |
| Sumitomo Mitsui Banking Corporation                           | 1,188       | 3.65                  |
| ITANI Hirokazu                                                | 993         | 3.05                  |
| Custody Bank of Japan, Ltd.                                   | 745         | 2.29                  |
|                                                               |             |                       |

#### (Notes)

The shareholding ratio has been calculated after deducting treasury shares (1,990 thousand shares).

### Distribution of shares by shareholder type



(as of March 31, 2022)



### Change in the number of shareholders



(as of March 31, 2022)

1) Rating institution :

Rating and Investment Information, Inc.

2) Rating date of acquisition :

November 18,2021

3) Rating name :

Issur Rating

4) Bond Rating :

BBB+

### Bond information

### Bonds

The Company had no outstanding bonds as of March 31, 2022.